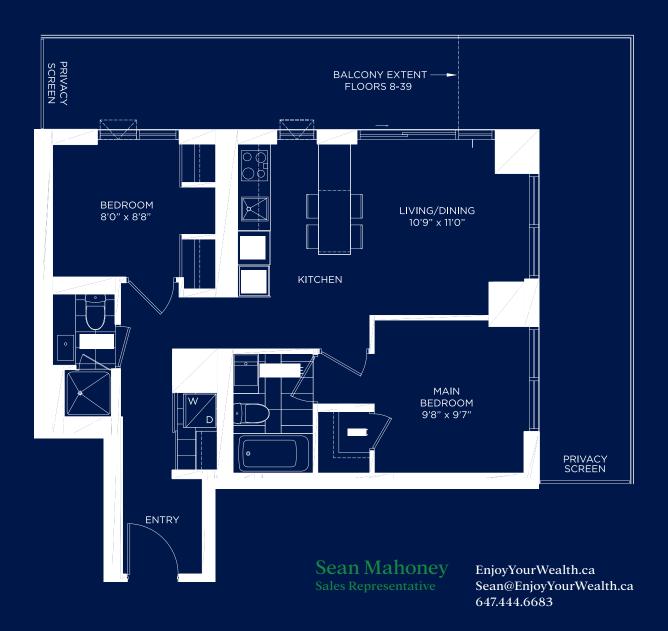

**SUITE 703** 

## THE GOODWYN

2 BEDROOM 2B-C SOUTHEAST VIEW

SUITE AREA: 713 SQ. FT.

OUTDOOR AREA: 348 SQ. FT.

TOTAL AREA: 1,061 SQ. FT.

True wealth isn't monetary. It is your family, community, lifestyle and health, which is why our brand reads, "Enjoy your Wealth".