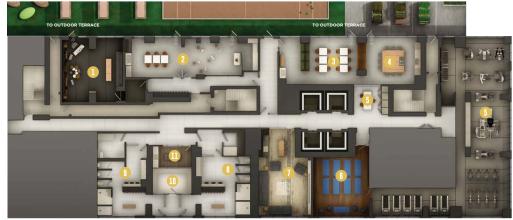

## **Indoor Amenities**

- 1. Jam Studio
- 2. Arts & Crafts Studio
- Garden Prep Studio
- 4. Kitchen Library
- 5. Fitness Centre/Fitness Coordinator
- 6. Yoga/Pilates Studio
- 7. Screening Studio
- 8. Women's Changeroom
- 9. Men's Changeroom
- 10. Co-Ed Steam Room
- 11. Treatment Room