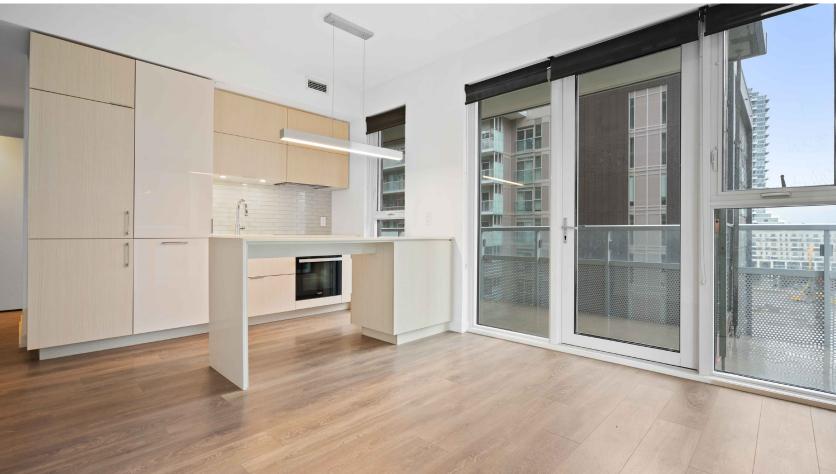

## THE GOODWYN

2 BEDROOM 2B-C SOUTHEAST VIEW

SUITE AREA: 713 SQ. FT.

OUTDOOR AREA: 348 SQ. FT.

TOTAL AREA: 1,061 SQ. FT.

True wealth isn't monetary. It is your family, community, lifestyle and health, which is why our brand reads, "Enjoy your Wealth".